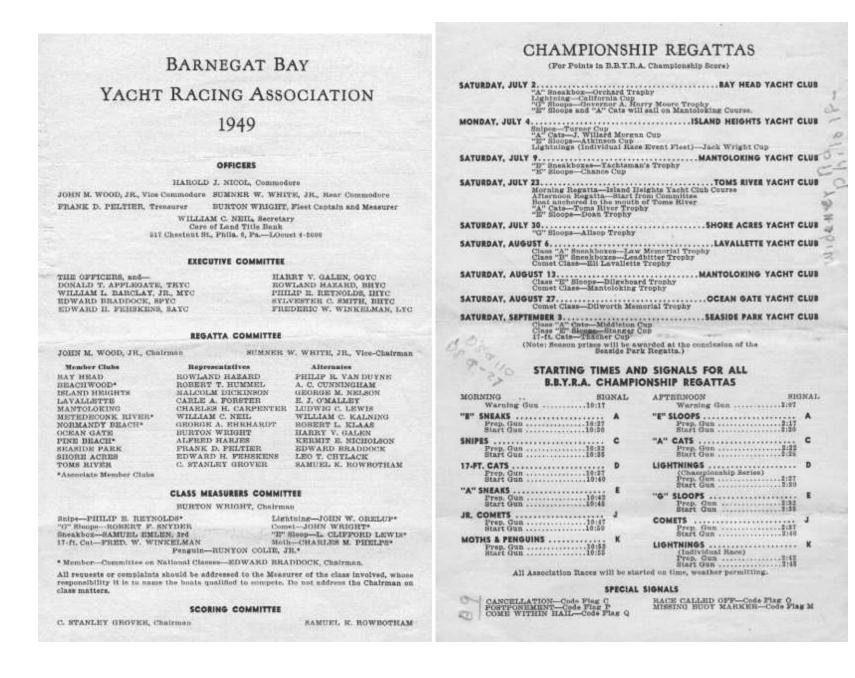

1 of 2

| OPEN REGATTAS NOT INCLUDED IN                                                                                                                                    | DELEGATES-ACTIVE MEMBER CLUBS                                                                                                                                                                                                                                                                                                                                                                                                                                                                                                                                                                                                                                                                                                                                                                                                                                                                                                                                                                                                                                                                                                                                                                                                                                                                                                                                                                                                                                                                                                                                                                                                                                                                                                                                                                                                                                                                                                                                                                                                                                                                                                  |                                                                                                                                 |                 | 185                                                  |
|------------------------------------------------------------------------------------------------------------------------------------------------------------------|--------------------------------------------------------------------------------------------------------------------------------------------------------------------------------------------------------------------------------------------------------------------------------------------------------------------------------------------------------------------------------------------------------------------------------------------------------------------------------------------------------------------------------------------------------------------------------------------------------------------------------------------------------------------------------------------------------------------------------------------------------------------------------------------------------------------------------------------------------------------------------------------------------------------------------------------------------------------------------------------------------------------------------------------------------------------------------------------------------------------------------------------------------------------------------------------------------------------------------------------------------------------------------------------------------------------------------------------------------------------------------------------------------------------------------------------------------------------------------------------------------------------------------------------------------------------------------------------------------------------------------------------------------------------------------------------------------------------------------------------------------------------------------------------------------------------------------------------------------------------------------------------------------------------------------------------------------------------------------------------------------------------------------------------------------------------------------------------------------------------------------|---------------------------------------------------------------------------------------------------------------------------------|-----------------|------------------------------------------------------|
| B.B.Y.R.A. CHAMPIONSHIP SCORING                                                                                                                                  | SYLVESTER C. SMITH, JR.                                                                                                                                                                                                                                                                                                                                                                                                                                                                                                                                                                                                                                                                                                                                                                                                                                                                                                                                                                                                                                                                                                                                                                                                                                                                                                                                                                                                                                                                                                                                                                                                                                                                                                                                                                                                                                                                                                                                                                                                                                                                                                        | BAY HEAD YACHT C<br>BOWLAND HAZARD                                                                                              | LUB             | PHILIP IL VAN DUT                                    |
| THURSDAYS, JULY 7, 14 AND 21BAY HEAD YACHT CLUB<br>Caltus Memorial Trophy for Junior Lightnings<br>William Gordon Ver Planck Memorial Trophy for Womes           | PHILIP & REYNOLDS                                                                                                                                                                                                                                                                                                                                                                                                                                                                                                                                                                                                                                                                                                                                                                                                                                                                                                                                                                                                                                                                                                                                                                                                                                                                                                                                                                                                                                                                                                                                                                                                                                                                                                                                                                                                                                                                                                                                                                                                                                                                                                              | ISLAND HEIGHTS VACU<br>JUHN M. WOOD, JR.                                                                                        | P CLUI          | MALCOLM DICKINSO                                     |
|                                                                                                                                                                  | FREDERIC W. WINKELMA                                                                                                                                                                                                                                                                                                                                                                                                                                                                                                                                                                                                                                                                                                                                                                                                                                                                                                                                                                                                                                                                                                                                                                                                                                                                                                                                                                                                                                                                                                                                                                                                                                                                                                                                                                                                                                                                                                                                                                                                                                                                                                           | LAVALLETTE VACUT                                                                                                                | cr.c.n          | BUGENE BACHMAN                                       |
| SATURDAY, JULY 18                                                                                                                                                | WILLIAM A. BARCLAY, 75                                                                                                                                                                                                                                                                                                                                                                                                                                                                                                                                                                                                                                                                                                                                                                                                                                                                                                                                                                                                                                                                                                                                                                                                                                                                                                                                                                                                                                                                                                                                                                                                                                                                                                                                                                                                                                                                                                                                                                                                                                                                                                         |                                                                                                                                 | 311.            | CHARLES M. PHILP                                     |
| Lightning Individual RaceEBTRA Trophy<br>Connet Individual RaceCommodore's Trophy<br>Team Races for Comets and Lightnings<br>"A" CaisBeck Crabbe Memorial Trophy | HABRY V. GALEN                                                                                                                                                                                                                                                                                                                                                                                                                                                                                                                                                                                                                                                                                                                                                                                                                                                                                                                                                                                                                                                                                                                                                                                                                                                                                                                                                                                                                                                                                                                                                                                                                                                                                                                                                                                                                                                                                                                                                                                                                                                                                                                 | OCEAN GATE YACHT<br>BURTON WRIGHT                                                                                               |                 | PRED DREUER                                          |
|                                                                                                                                                                  | PRANE PELITIED                                                                                                                                                                                                                                                                                                                                                                                                                                                                                                                                                                                                                                                                                                                                                                                                                                                                                                                                                                                                                                                                                                                                                                                                                                                                                                                                                                                                                                                                                                                                                                                                                                                                                                                                                                                                                                                                                                                                                                                                                                                                                                                 | SEASIDE PARK VACUT<br>EDWARD BEADDOCE<br>SHORE ACRES VACUT                                                                      | -               | P. THOMPSON BROOM                                    |
| SUNDAY, JULY 24SEASIDE PARK YACHT CLUB                                                                                                                           | EDWARD IL PHINEENS                                                                                                                                                                                                                                                                                                                                                                                                                                                                                                                                                                                                                                                                                                                                                                                                                                                                                                                                                                                                                                                                                                                                                                                                                                                                                                                                                                                                                                                                                                                                                                                                                                                                                                                                                                                                                                                                                                                                                                                                                                                                                                             | LEO T. CHYLACK<br>TONS BIVER YACHT                                                                                              | (5507 FR.       | JOHN G. BOLDT                                        |
|                                                                                                                                                                  | DONALD T. APPLEGATE                                                                                                                                                                                                                                                                                                                                                                                                                                                                                                                                                                                                                                                                                                                                                                                                                                                                                                                                                                                                                                                                                                                                                                                                                                                                                                                                                                                                                                                                                                                                                                                                                                                                                                                                                                                                                                                                                                                                                                                                                                                                                                            | A. K. BROUWER                                                                                                                   | CLEN            | ROBERT F. SNYDER                                     |
| FRIDAY, SATURDAY, SUNDAY, JULY 29, 30, 21SEASIDE PARK YACHT CLUB<br>Territorial Championship Begnite-Comet Class Yacht Bacing Association                        | DEL                                                                                                                                                                                                                                                                                                                                                                                                                                                                                                                                                                                                                                                                                                                                                                                                                                                                                                                                                                                                                                                                                                                                                                                                                                                                                                                                                                                                                                                                                                                                                                                                                                                                                                                                                                                                                                                                                                                                                                                                                                                                                                                            | DELEGATES-ASSOCIATE MEMBER CLUBS                                                                                                |                 |                                                      |
| Closed Event for CCTRA Fleet Representatives Only. Consult Your<br>Fleet Captain.                                                                                | CCTRA Piset Representatives Only. Consult Your REACH WOOD TACHT CLUB<br>MERCEDICONK RIVER TACHT<br>NORMANDY BEACH SALLING                                                                                                                                                                                                                                                                                                                                                                                                                                                                                                                                                                                                                                                                                                                                                                                                                                                                                                                                                                                                                                                                                                                                                                                                                                                                                                                                                                                                                                                                                                                                                                                                                                                                                                                                                                                                                                                                                                                                                                                                      |                                                                                                                                 |                 |                                                      |
| THURSDAY AND FRIDAY, AUGUST 4, 5MANTOLOKING YACHT CLUB<br>Mrs. Charles Prancis Adams Cup and Sears Bowi                                                          | PINE HEACH                                                                                                                                                                                                                                                                                                                                                                                                                                                                                                                                                                                                                                                                                                                                                                                                                                                                                                                                                                                                                                                                                                                                                                                                                                                                                                                                                                                                                                                                                                                                                                                                                                                                                                                                                                                                                                                                                                                                                                                                                                                                                                                     | XACHT CLUB                                                                                                                      | RERO            | ETT B. NICHOLSON                                     |
| Elimination Registra for the solution of crews to represent<br>the EBYEA in the final races for these trophes.<br>See Details Posterion (Tubb Bulletin Boarda.   | MARKING New York West Provider                                                                                                                                                                                                                                                                                                                                                                                                                                                                                                                                                                                                                                                                                                                                                                                                                                                                                                                                                                                                                                                                                                                                                                                                                                                                                                                                                                                                                                                                                                                                                                                                                                                                                                                                                                                                                                                                                                                                                                                                                                                                                                 |                                                                                                                                 | SPECIAL NOTICES |                                                      |
|                                                                                                                                                                  | WARNING-Read 1948 Revised Hight of Way and Local Bulns-fee print<br>HEFTLA Rule Book.                                                                                                                                                                                                                                                                                                                                                                                                                                                                                                                                                                                                                                                                                                                                                                                                                                                                                                                                                                                                                                                                                                                                                                                                                                                                                                                                                                                                                                                                                                                                                                                                                                                                                                                                                                                                                                                                                                                                                                                                                                          |                                                                                                                                 |                 | s-des builded insert to                              |
| SATURDAY AND SUNDAY, AUGUST 6, 7                                                                                                                                 | Turn in Rooster Flags when entering.<br>Skippers of National Chara Association Tachts are required to be Members in Good St<br>of their respective time organizations.                                                                                                                                                                                                                                                                                                                                                                                                                                                                                                                                                                                                                                                                                                                                                                                                                                                                                                                                                                                                                                                                                                                                                                                                                                                                                                                                                                                                                                                                                                                                                                                                                                                                                                                                                                                                                                                                                                                                                         |                                                                                                                                 |                 |                                                      |
| SATURDAY, AUGUST 6                                                                                                                                               | Y. AUGUST 6. MANTOLOVING YACHY CLUB                                                                                                                                                                                                                                                                                                                                                                                                                                                                                                                                                                                                                                                                                                                                                                                                                                                                                                                                                                                                                                                                                                                                                                                                                                                                                                                                                                                                                                                                                                                                                                                                                                                                                                                                                                                                                                                                                                                                                                                                                                                                                            |                                                                                                                                 |                 |                                                      |
| Single start from Yacht Club dock<br>Finish by classes                                                                                                           | Lightnings registered in the season championship series who full to race sufficient m<br>of races to qualify must withdraw from the championship fised. However, a Lightning<br>registered in the seasons championship series may sate the individual race scenar on<br>the second second second second second second second second second<br>it has taken two cuts in the championship field.                                                                                                                                                                                                                                                                                                                                                                                                                                                                                                                                                                                                                                                                                                                                                                                                                                                                                                                                                                                                                                                                                                                                                                                                                                                                                                                                                                                                                                                                                                                                                                                                                                                                                                                                 |                                                                                                                                 |                 |                                                      |
| SUNDAY, AUGUST 7                                                                                                                                                 | In the interest of good sportamentally and better Lightning racing, the division of<br>Lightning Frier has been arranged. Flower do not enter the Senson Chargeenskip for<br>mone, unner you are reasonably surve of realing in the required T account for qualification<br>Lightnings racing in the Senson Championship Series will be required to dy their<br>Burges on the back-star, at least 2 feet above deck, in order to identify the two Fla-<br>random days.                                                                                                                                                                                                                                                                                                                                                                                                                                                                                                                                                                                                                                                                                                                                                                                                                                                                                                                                                                                                                                                                                                                                                                                                                                                                                                                                                                                                                                                                                                                                                                                                                                                         |                                                                                                                                 |                 |                                                      |
| SATURDAY AND SUNDAY, AUGUST 13, 14PINE BEACH YACHT CLUB                                                                                                          | Any yacht withdrawing from a vace without prompt notice to the Rogatta Commi-<br>to a patrol boat fiying a numbered patrol flag, shall be disqualified for the second                                                                                                                                                                                                                                                                                                                                                                                                                                                                                                                                                                                                                                                                                                                                                                                                                                                                                                                                                                                                                                                                                                                                                                                                                                                                                                                                                                                                                                                                                                                                                                                                                                                                                                                                                                                                                                                                                                                                                          |                                                                                                                                 |                 |                                                      |
| FRIDAY, SATURDAY AND SUNDAY, AUGUST 19, 20, 21                                                                                                                   | The BUYRA will and representative news to compete for the Sears Howi for Junio<br>17 and the Mrs. Charles Francis Adams Cup for Ladies. Mr. John C. Cuttos of the F<br>Yacht Cub is Charles and our sidewidin Committee and skippers interested in repr<br>Barnegat Bay in these regulates should mutant Mr. Cattan.                                                                                                                                                                                                                                                                                                                                                                                                                                                                                                                                                                                                                                                                                                                                                                                                                                                                                                                                                                                                                                                                                                                                                                                                                                                                                                                                                                                                                                                                                                                                                                                                                                                                                                                                                                                                           |                                                                                                                                 |                 | An C. Cuttus of the Bay<br>ers interested in repres- |
| See Special Programme for this cruise and regatta                                                                                                                | PRIZES                                                                                                                                                                                                                                                                                                                                                                                                                                                                                                                                                                                                                                                                                                                                                                                                                                                                                                                                                                                                                                                                                                                                                                                                                                                                                                                                                                                                                                                                                                                                                                                                                                                                                                                                                                                                                                                                                                                                                                                                                                                                                                                         |                                                                                                                                 |                 |                                                      |
| SUNDAY, AUGUST 28                                                                                                                                                | Personalis for first, second and third places such regatts and flags for secon champion<br>All Search Championship Trophics will be presented on the last race day on a bas<br>B.R.Y.H.A. points for the search. Second Place Trophics will be availed to-Lifeth<br>Lumet, Jr. Comet, A. Sheak, B. Szeak, Snipe and Q. Shoep, Third Place Trophics wi                                                                                                                                                                                                                                                                                                                                                                                                                                                                                                                                                                                                                                                                                                                                                                                                                                                                                                                                                                                                                                                                                                                                                                                                                                                                                                                                                                                                                                                                                                                                                                                                                                                                                                                                                                          |                                                                                                                                 |                 |                                                      |
| SUNDAY AND MONDAY, SEPTEMBER 4, 5                                                                                                                                | awarded to Lightning and Conet Chasses.<br>George R. Powell Trophy (SPYCIautstanding sportamanahip for Juniors.                                                                                                                                                                                                                                                                                                                                                                                                                                                                                                                                                                                                                                                                                                                                                                                                                                                                                                                                                                                                                                                                                                                                                                                                                                                                                                                                                                                                                                                                                                                                                                                                                                                                                                                                                                                                                                                                                                                                                                                                                |                                                                                                                                 |                 |                                                      |
| 15th Annual Jersey Coast Challenge Series<br>International Star Class Tacht Bacing Association                                                                   | The O. G. Dale Memorial Tr                                                                                                                                                                                                                                                                                                                                                                                                                                                                                                                                                                                                                                                                                                                                                                                                                                                                                                                                                                                                                                                                                                                                                                                                                                                                                                                                                                                                                                                                                                                                                                                                                                                                                                                                                                                                                                                                                                                                                                                                                                                                                                     | The O. G. Dale Memorial Trephy (BBTRA) may again be awarded at the end of the a<br>In recognition of outstanding sportamanship. |                 |                                                      |
| SATURDAY AND SUNDAY, SEPTEMBER 10, 11                                                                                                                            | SEPTEMBER 10, 11                                                                                                                                                                                                                                                                                                                                                                                                                                                                                                                                                                                                                                                                                                                                                                                                                                                                                                                                                                                                                                                                                                                                                                                                                                                                                                                                                                                                                                                                                                                                                                                                                                                                                                                                                                                                                                                                                                                                                                                                                                                                                                               |                                                                                                                                 |                 |                                                      |
| Now Jersey State Snipe Class Championship Regatta<br>Special Course from Pine Beach Yacht Club                                                                   | is the Class Champion,<br>The Reynolds Cup (BBVRA) will be awarded the Snipe Champion.                                                                                                                                                                                                                                                                                                                                                                                                                                                                                                                                                                                                                                                                                                                                                                                                                                                                                                                                                                                                                                                                                                                                                                                                                                                                                                                                                                                                                                                                                                                                                                                                                                                                                                                                                                                                                                                                                                                                                                                                                                         |                                                                                                                                 |                 |                                                      |
|                                                                                                                                                                  | and a second sec | and the state of the state of the state of the                                                                                  |                 |                                                      |