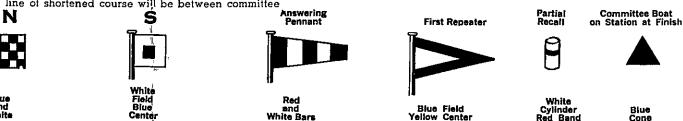

Answering Pennant with Two Guns;-Postponement Signal: All races not started are postponed until later in the day. Upon lowering, One Gun. The warning signal will be made one minute after this signal is lowered.

Code Flag "N" over First Repeater Pennant with Three Guns -General Cancellation Signal: All races including those in progress are cancelled or abandoned. (This signal made before 2 P.M. does not refer to the afternoon classes.)

Code Flag "N" over First Repeater Pennant over one or more Class Signals with Three Guns - Specific Cancellation Signal: Races for class signals shown are cancelled or abandoned. (This signal made before 2 P.M. does not refer to the afternoon class.)

First Repeater Pennant with Two Guns-General Recall Signal: Last class started is recalled for a new start. Upon lowering, One Long Horn Blast. The new preparatory signal will be made thirty seconds after this signal is lowered.

White cylinder with Red Band, with One or More Horns -Partial Recall Signal: One or more yachts (depending upon number of blasts of horn) over the line. Entire class not

Code Flag "L" with One Gun-Come within hail, If any class designating letters or flags are displayed along with code flag "L", the signal applies only to classes indicated. Failure to respond will be grounds for disqualification.

Code Flag "B" or B.B.Y.R.A. Approved Protest Flag must be displayed by yacht intending to protest.

Code Flag "M"—Missing buoy marker.

Code Flag "S" with Two Guns-Shortened Course Signal: Finish line of shortened course will be between committee

boat or numbered patrol boat displaying code flag "S" and nearest mark of the course. If any class designating letters or flags are displayed along with code flag "S", the shortened course applies only to classes indicated. All other classes will sail full course as shown on race chart.