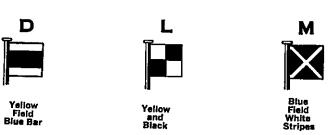

## Code Flag "D" with Two Guns or Horns—Life Jacket Signal: It shall be the responsibility of the skipper and crew of each Yacht to wear vest-type non-inflatable life jacket whenever conditions warrant. When Code Flag "D" (yellow

with blue bar) is displayed with two guns or horn blasts at any time prior or during the race, the skipper and crews of all yachts shall wear vest-type non-inflatable (U.S.C.G. approved P.F.D.) life jackets so long as such signal is displayed.

Code Flag "B" or B.B.Y.R.A. Approved Protest Flag must be displayed by yacht intending to protest.

Code Flag "M"—Missing buoy marker.

Code Flag "S" with Two Guns-Shortened Course Signal: Finish line of shortened course will be between committee