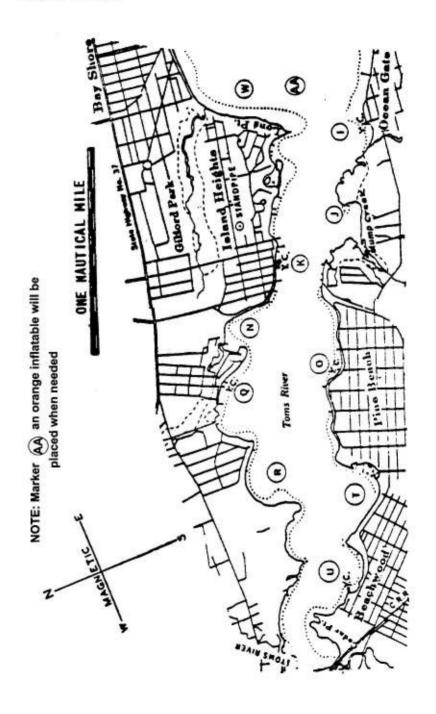

# PARNEGAT BAY YACHT RACING ASSOCIATION

P.O. Box 4237 Brick, NJ 06723 www.bbyra.org