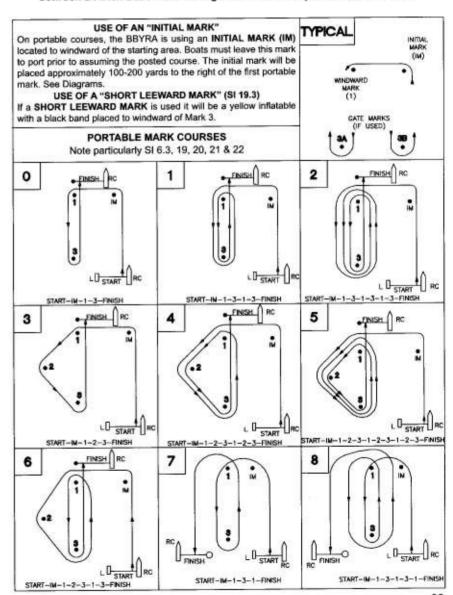

s, as provided in instruction 21, CHANGING THE NEXT LEG OF THE COURSE, will be orange tetrahedrons. The Initial Mark (IM) will be a large yellow cone. The short leeward mark will be a yellow tetrahedron with a black band.

### 21. CHANGING THE NEXT LEG OF THE COURSE

A change of course after the start will be in accordance with RRS 33. When in a subsequent change of course a new mark is replaced, it will be replaced with an original mark.

#### 22. THE FINISH

The finishing line will be between a staff displaying an orange flag on a Finish Boat displaying the flag/flags designating the class/classes using this finish line and an orange ball to weather of the windward mark except Courses 7 and 8 that will finish between a Finish Boat and an orange ball in the vicinity of the leeward mark.



### **CLASS SIGNALS & STARTING TIMES**

X indicates Class scheduled.

Signals will be omitted for Classes not scheduled. (See also 5.2)

|             | MO            | RNIN     | G RA | CES:     | 1st V  | VARNI    | NG 9:    | 20 AM  |            |    |    |
|-------------|---------------|----------|------|----------|--------|----------|----------|--------|------------|----|----|
| CLASS       | SIG           | BH<br>MC | ІН   | MA<br>MR | TR     | SA       | OG<br>PB | NB     | BD         | LA | SF |
| E SLOOP     |               | X        | X    | X        | X      | X        |          |        | x          | х  | X  |
| M SLOOP     | т             | x        | X    | X        | х      | x        | x        |        |            | x  | ×  |
| LASER/R     | R             | ×