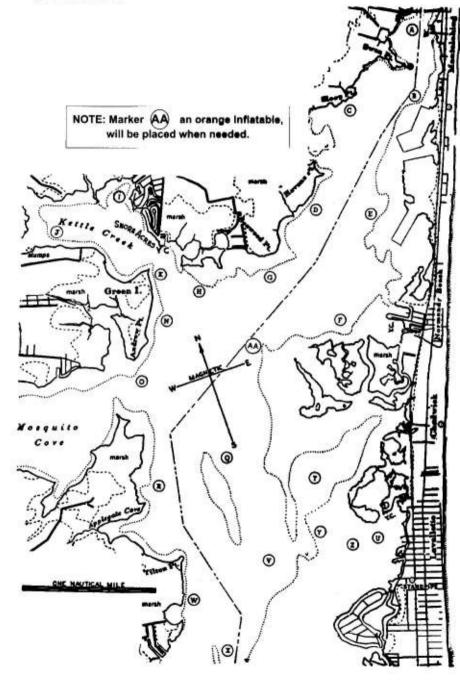

# PARNEGAT BAY YACHT RACING ASSOCIATION

P.O. Box 4237 Brick, NJ 06723 www.bbyra.org