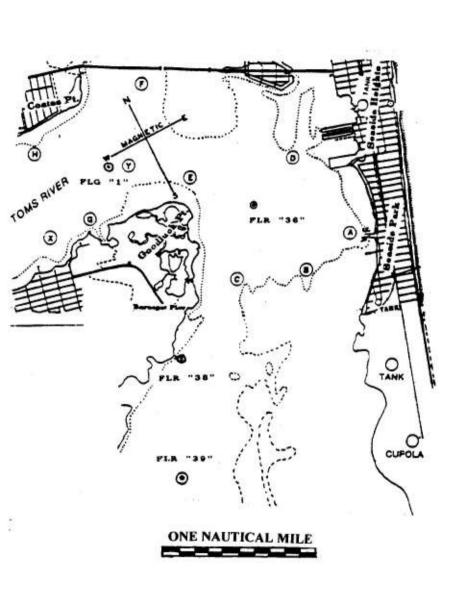

# PARNEGAT BAY YACHT RACING ASSOCIATION

P.O. Box 4237 Brick, NJ 06723 www.bbyra.org