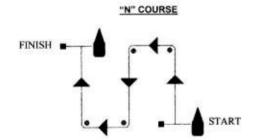

gnal Boat at the starboard end and an orange ball at the port end.

### 6. THE FINISH

The finish line will be between a staff displaying an orange flag on a Finish Boat and an orange ball.

### 7. CHANGING THE NEXT LEG OF THE COURSE

When there is a course change, marks may be relocated rather than replaced prior to the first boat rounding the preceding mark.

#### 8. SCORING FOR DAILY FLAGS AND TROPHIES

- 8.1 On each scheduled race day, multiple races will be scored as a short series using the low point scoring system of RRS Appendix A. No scores will be excluded. This modifies RRS A2.
- 8.2 On each scheduled race day a boat's placement in the short series will be used for daily awards.

### 9. CHAMPIONSHIP SERIES SCORING

RRS A2 is modified so that 70 % of races completed are scored.



# TOMS RIVER





# **UPPER BAY**





# BBYRA BY-LAWS

# Adopted October 1, 1994 Last Revised April 5, 2008

### ARTICLE ONE - NAME

The name of this Corporation is the Barnegat Bay Yacht Racing Association. (Hereinafter BBYRA)

### ARTICLE TWO - PURPOSE

The BBYRA is organized exclusively to foster amateur sailboat racing competition in yachts on Barnegat Bay and on a national and international level and to support and develop amateur athletes for the sport of sailboat racing, including for such purposes, the making of distributions to organizations under Section 501 (c)(3) of the Internal Revenue Code (or corresponding section of any future tax code). It may provide training for candidates and their crews by organizing and/or holding competitive events and holding of meetings in the n